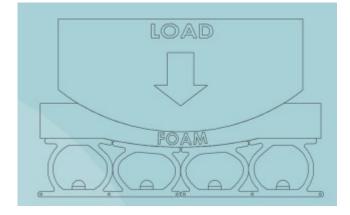

A durable and versatile modular cushion insert that minimizes shock and body vibration, suitable for a wide range of seating applications, both marine and land-based.

The patented WBV technology is designed to be fitted throughout a vessel and/or vehicle.

Its aim is to reduce the shock that an occupant or payload experiences.

OMEGA allows you to spend between 3 - 5 times longer in the vehicle or craft before reaching the same level of shock and vibration exposure that you would see with a standard foam cushion.