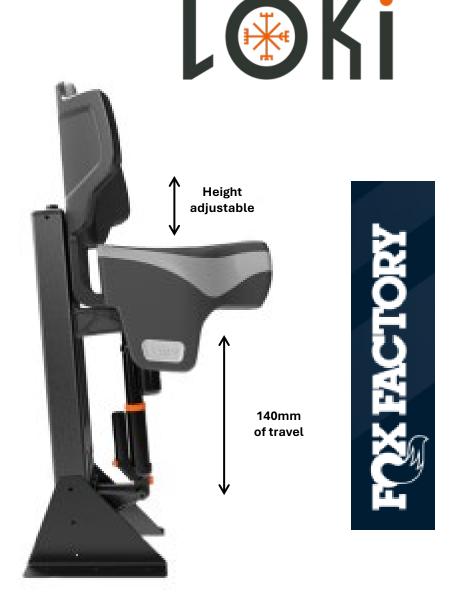

### **Shock** Mitigation

Features WBV's **OMEGA Shock** cushion inserts.

Dual air spring and velocity-sensitive damping.

FOX Float 3 EVOL QS3 shock absorber (higher performance).

Available with DNM Shock Absorbers also.

## Construction & Durability

CNC machined 6061-T6 aluminum spine and body with A4 316 stainless steel fasteners.

Anodised aluminium with colour options (N.B. subject to order).

In-house designed internal bearing system using highload yachting hardware.

Rigorously tested on water, and on Sea Sure's ISO drop test rig.