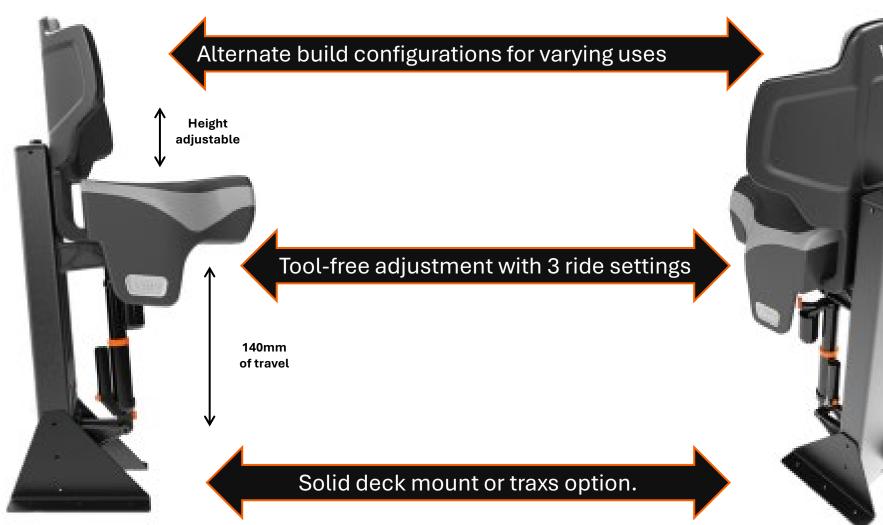

# LT SERIES

ERGONOMICALLY DESIGNED JOCKEY SEAT

### **Shock** Mitigation

Features WBV's **OMEGA Shock** cushion inserts.

Dual air spring and velocity-sensitive damping.

FOX Float 3 EVOL QS3 shock absorber (higher performance).

Available with DNM Shock Absorbers also.

## Construction & Durability

CNC machined 6061-T6 aluminum spine and body with A4 316 stainless steel fasteners.

Anodised aluminium with colour options (N.B. subject to order).

In-house designed internal bearing system using highload yachting hardware.

### ERGONOMICALLY DESIGNED JOCKEY SEAT

The WBV LT series is a high-performance seat designed to meet demanding requirements.

It was selected for use on the American Magic America's Cup chase boats.

www.shock-wbv.com