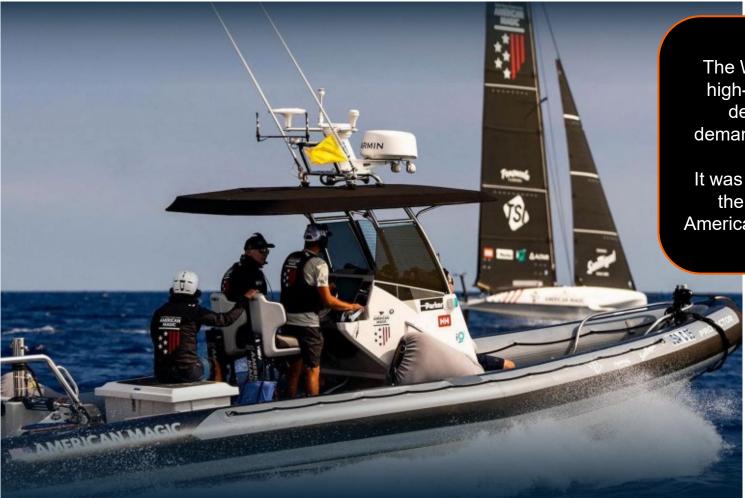

### ERGONOMICALLY DESIGNED JOCKEY SEAT

The WBV LT series is a high-performance seat designed to meet demanding requirements.

It was selected for use on the American Magic America's Cup chase boats.

www.shock-wbv.com